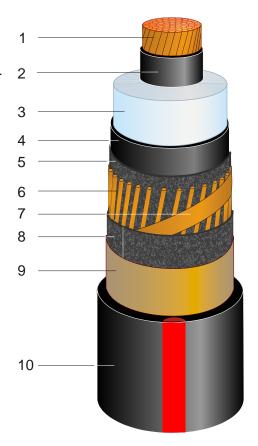

## CONSTRUCTION

- 1 electrolytic copper (or aluminium ) conductor
- 2 extruded semi-conductor
- 3 cross-linked PE insulation (XLPE)
- 4 extruded semi-conductor
- 5 semi-conductive swelling tape
- 6 wave formed copper wire screen
- 7 copper tape 0.1 x 15 mm
- 8 semi-conductive swelling tape
- 9 length glued copper tape
- 10 outer PE sheath